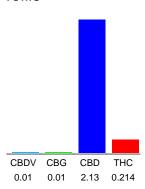

#### Cannabinoid Profile

### Cannabinoid Profile by HPLC

0.21%

Calculated THC Yield

2.13%

Calculated CBD Yield

| Cannabinoid                                       | % wt  | mg/unit |
|---------------------------------------------------|-------|---------|
| CBDV                                              | 0.01  | 0.353   |
| CBG                                               | 0.01  | 0.353   |
| CBD                                               | 2.13  | 75.19   |
| THC                                               | 0.214 | 7.554   |
| Total Cannabinoids                                | 2.36  | 83.4    |
| Calculated THC Yield                              | 0.21  | 7.55    |
| Calculated CBD Yield                              | 2.13  | 75.19   |
| Calculated Maximum THC Yield = THC + 0.877 * THCA |       |         |