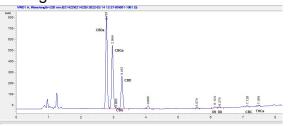

# **Marin Analytics**

# **Analysis Report**

## Best Damn Gummys

Grand Rapids, MI 49525 bestdamngummys@gmail.com 616-264-0417

### Sample 438-021422-050

Strawberry 10-1 D9

Sample Submitted: 02-14-2022; Report Date: 02-15-2022

nullSample Unit Size: 3.53 g

## Strawberry 10-1 D9

Edible: Candy

### Chromatogram



#### Cannabinoid Profile



### Cannabinoid Profile by HPLC

0.21%

Calculated THC Yield

2.13%

Calculated CBD Yield

| Cannabinoid                                       | % wt  | mg/unit |
|---------------------------------------------------|-------|---------|
| CBDV                                              | 0.01  | 0.353   |
| CBG                                               | 0.01  | 0.353   |
| CBD                                               | 2.13  | 75.19   |
| THC                                               | 0.214 | 7.554   |
| Total Cannabinoids                                | 2.36  | 83.4    |
| Calculated THC Yield                              | 0.21  | 7.55    |
| Calculated CBD Yield                              | 2.13  | 75.19   |
| Calculated Maximum THC Yield